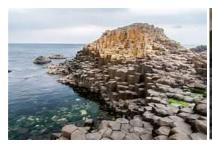

Day 6/7 Monday 20<sup>th</sup> or Tuesday 21<sup>st</sup> May 2024 Driving the Causeway Coast including Giants Causeway, Mussenden Temple, Torr Head, Dunluce Castle, Old Bushmills Distillery, Portrush and onto Londonderry approx. 190 miles 1 night Waterfoot Hotel, Derry Outskirts