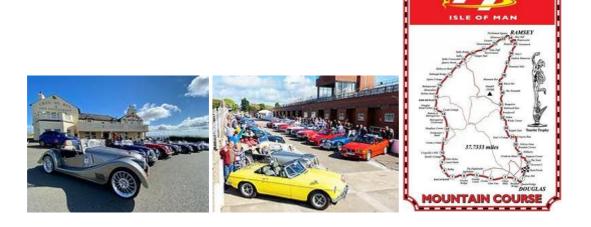

Day 5 Sunday 19<sup>th</sup> May 2024 Join Manx Classic Car Club for meeting at Isle of Man Motor Museum then in afternoon tea at the famous Creg-Ny-Baa Hotel on the TT circuit and photo-shoot opportunity in the Pitlane

Allow 200 miles driving in total on IOM for 2 laps of TT circuit, 2 laps of Sloc Road, and general driving.

Day 5/6 Either Sunday 19<sup>th</sup> or Monday 20<sup>th</sup> May 2024 subject to ferry timetable Steam Packet Ferry from Douglas to Belfast departs 10:15 arrives 13:00 approx 85 miles 1 night Malone Hotel, Belfast