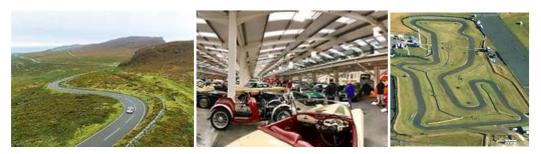

Day 3 Friday 17<sup>th</sup> May 2024 Closed Road Runs on the Sloc Mountain Road A36 approx 9 miles each & Admission to the Jurby Motor Museum with possible track laps on Jurby Circuit.

Day 4 Saturday 18<sup>th</sup> May 2024 Several Laps of the famous TT circuit, visit Great Laxey Mines Railway or take a trip on the Snaefell Mountain Railway followed by "Pie in the Sky" dining at the Victory Café near Bungalow corner on Snaefell Mountain.

Allow 200 miles driving in total on IOM for 2 laps of TT circuit, 2 laps of Sloc Road, and general driving.

Day 5/6 Either Sunday 19<sup>th</sup> or Monday 20<sup>th</sup> May 2024 subject to ferry timetable Steam Packet Ferry from Douglas to Belfast departs 10:15 arrives 13:00 approx 85 miles 1 night Malone Hotel, Belfast